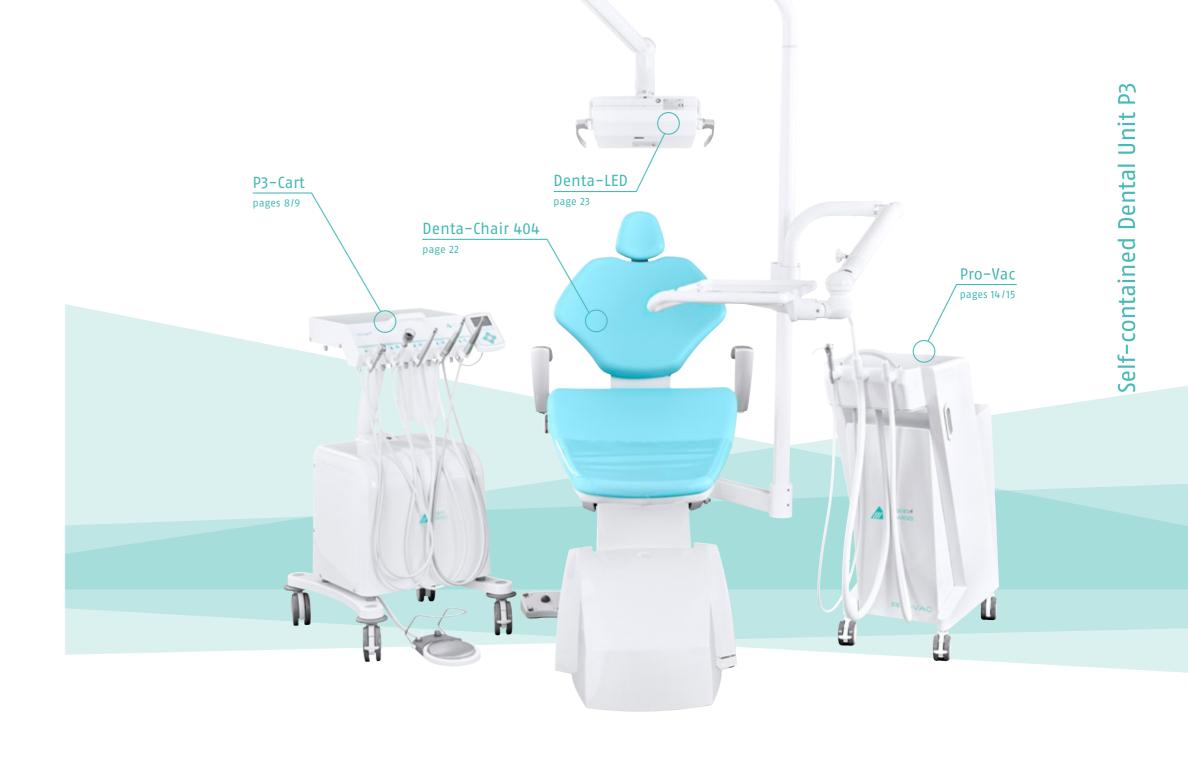

## The Self-contained Dental Treatment Unit P3 Independence. Innovation. Class.

The elegant P3 is a completely self-sufficient and mobile dental treatment unit. It requires no installation. Only 3 plugs need to be connected to the power supply for commissioning. All handpieces are freely selectable. Both the handpieces and the suction have full performance in continuous operation, like a fixed dental unit. Equipped with an integrated compressor and suction machine, the very powerful P3 offers comprehensive comfort due to its oil-free and extremely quiet operation (48 dB!). In addition, the P3's completely mobile carts allow maximum flexibility.

The Self-contained Dental Treatment Unit P3. Independence. Innovation. Class.