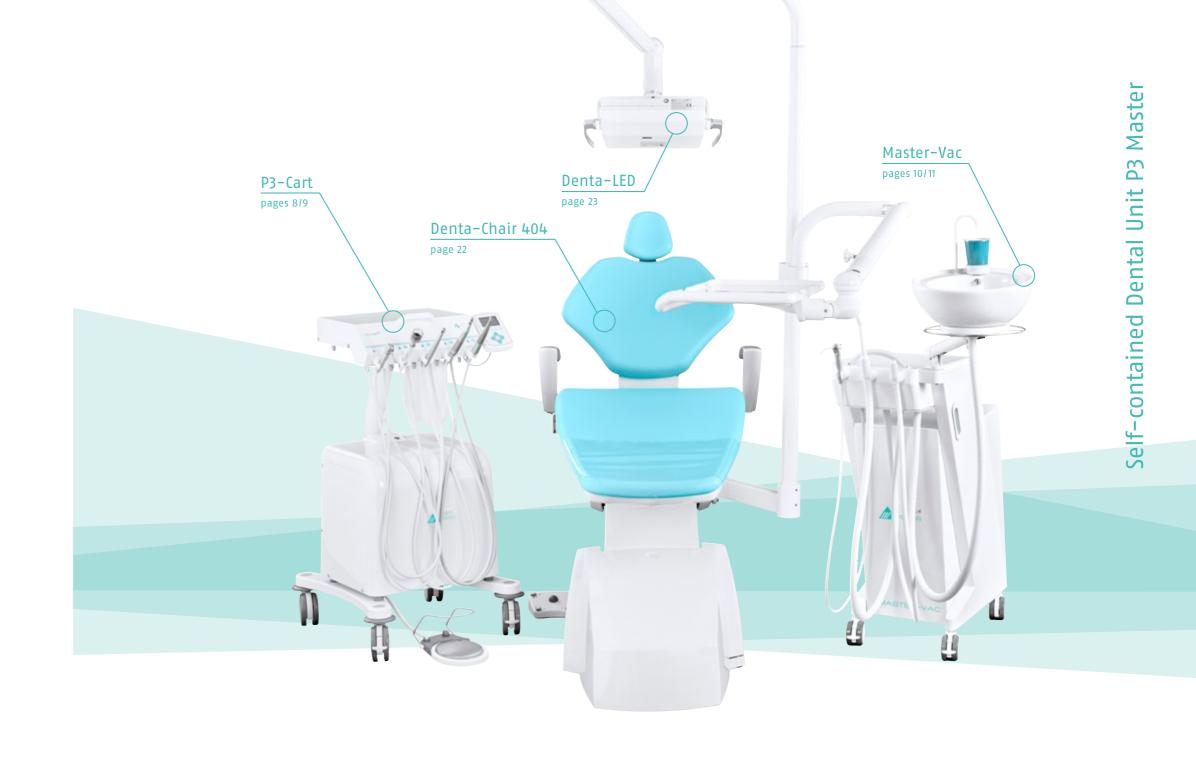

The self-contained Dental Treatment Unit P3 Master

## Unique in function, flexibility, efficiency and comfort.

The elegant completely self-sufficient and mobile dental unit P3 Master is unique worldwide in its combination of function, flexibility, efficiency and comfort. Only 3 plugs need to be connected to the power supply for commissioning. This saves dental professionals high construction costs and increases flexibility in career planning and daily practice workflow. All handpieces can be freely selected and have full performance in continuous operation, just like a fixed dental unit. The suction unit with amalgam separator surpasses most conventional dental units with its impressive suction capacity (300 l/min). The ceramic cuspidor, which is mounted on a movable arm, can be flexibly positioned under the patient's mouth. This makes rinsing the mouth easy for all patients, regardless of fitness, age or body size. The P3 Master also offers comprehensive comfort in this respect due to its quiet, oil-free operation.

The self-sufficient dental unit P3 Master.
Unique in function, flexibility, efficiency and comfort.
For dentists and patients.