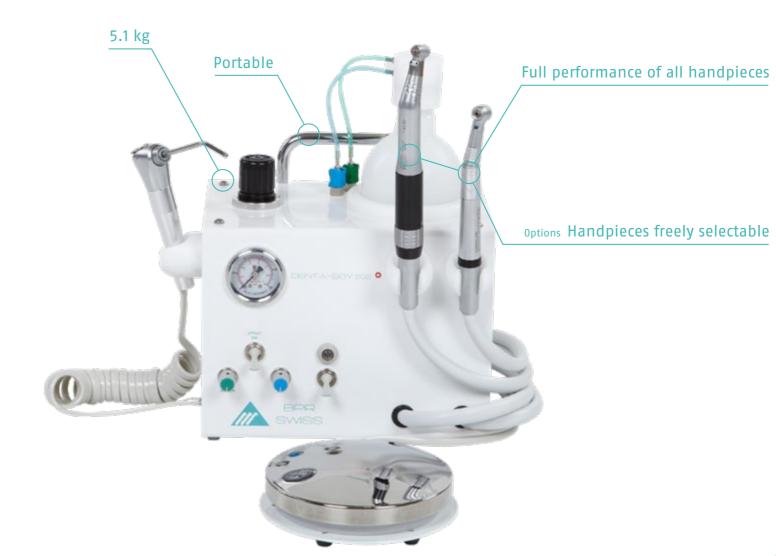

## Technical Data

Weight: 5.1 kg

Options: Electric scaler, curing light, electric micromotor, air motor, turbine, contra-angles, DENTA-TROLLEY, DENTA-CASE etc.

Denta-Boy 202

## The world's smallest dental unit

The DENTA-BOY 202 is quality in miniature.

Its small size means the DENTA-BOY 202 takes up very little space at your treatment location. It can be simply picked up by the handle and carried to the next treatment location. The DENTABOY 202 is equipped with a three-way syringe and two instruments of your choice.

Denta-Boy 202 Portable dental units