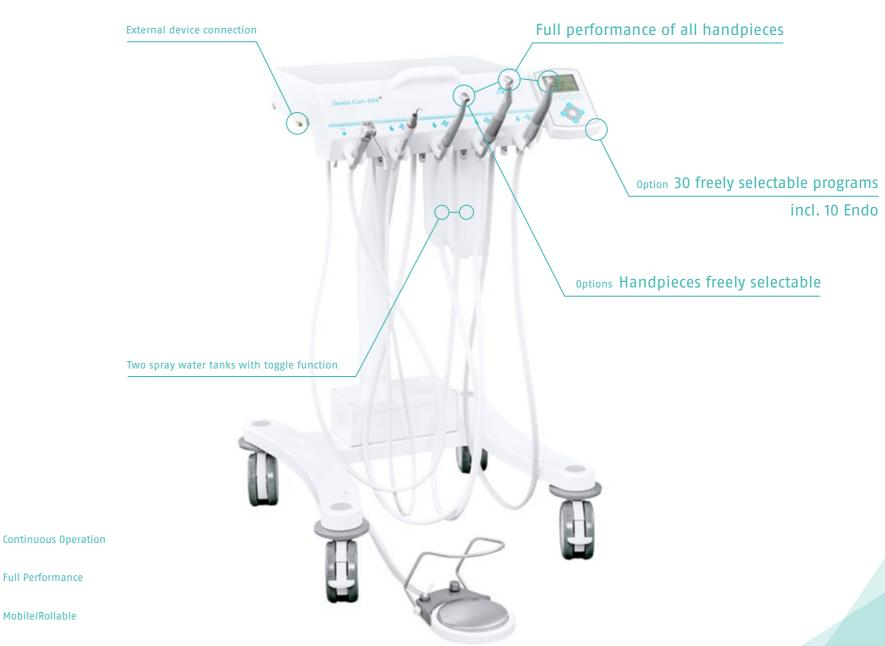

### Features

High quality stainless steel housing

1 Three-way syringe (air/water/spray) with sterilisable tips

Integrated spray water system for syringe and instruments (check valve prevents the back flow of water)

2 Spray water tanks: 2 × 0.75 litres

Instrument hoses detachable

Spray adjustment regulators for each instrument

Foot control with spray on/off function and chip

## Technical Data

Air consumption instruments: 35-55 I/min

Operating pressure handpieces: 2.5-3.5 bar

Each instrument is individually adjustable

Dimensions: 535mm × 580mm × 850mm

Options: Electric micromotor with light including display and 30 programs, electric scaler, peristaltic pump, turbine, air motor, curing light, tray etc.

The instruments can be freely selected and are fully efficient even with continuous operation. The comfort is further enhanced by the great design and attention to detail.

Examples of this are the external removable instrument hoses and useful connections for external devices. Further the DENTA-CART 404 is equipped with two spray water tanks. If a spray water tank becomes empty, you can change to the second tank with a switch, continuing your treatment without interruption.