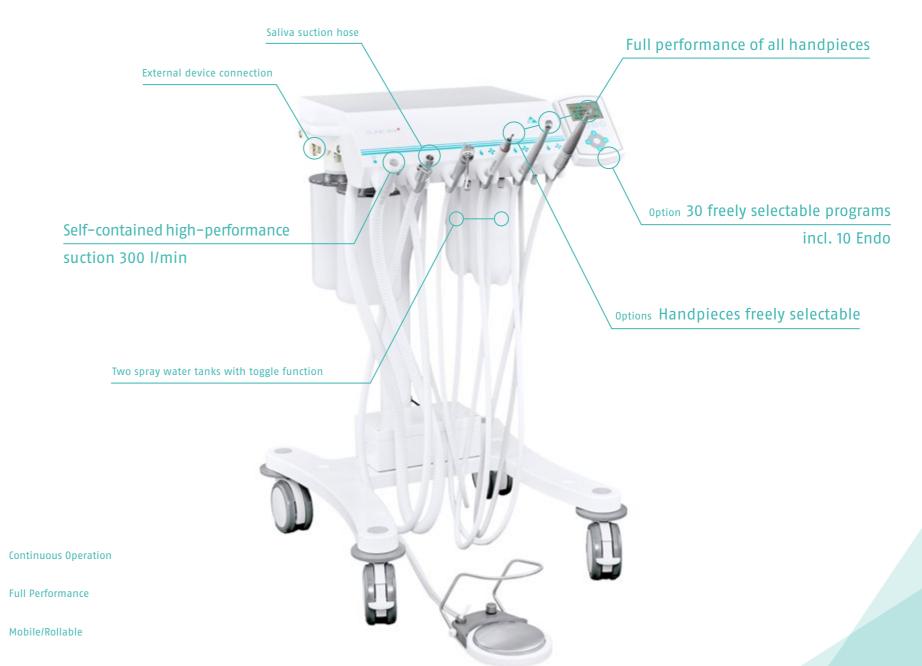

## Features

High quality stainless steel housing

1 Three-way syringe (air/water/spray) with sterilisable tip

Integrated spray water system for syringe and instruments (check valve prevents the back flow of water)

3 Instrument hoses with light (6-hole connector)

Instrument hoses detachable

Spray adjustment regulators for each instrument

1 Saliva/Surgical suction hose including oral-dry-cup

1 High-performance suction hose 300 I/min

Continuously adjustable
Unique BPR Swiss technology

2 Spray water tanks: 2 × 0.75 litres

2 Suction fluid containers: 2 × 2 litres (automatic overflow protection)

Compressed air filter regulator with hose (6 × 4 mm) for air connection

Foot control with spray on/off function and chip

## Warranty: 2 years

**Options:** Electric micromotor with light including display and 30 programs, electric scaler, peristaltic pump, turbine, air motor, curing light, tray etc.

Denta-Cart Clinic

## For the flexible dentist

The DENTA-CART CLINIC combines 1 three-way-syringe, 3 treatment instruments and 2 suction devices (integrated suction machine) on one single cart!

Aside from treating your patients in your dental clinic, it offers you the flexibility to treat them in hospitals, retirement homes or other institutions. You can easily move your DENTA-CART CLINIC from one room to the next.

The high performance suction (300 I/min!) with unique BPR Swiss technology is complemented by instruments thoroughly efficient even with continuous operation. The great comfort of the DENTA-CART CLINIC is rounded of by the convenience of external removable instrument hoses and useful connections for external devices.