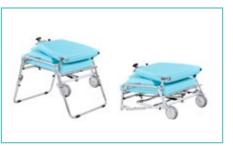

## Features

The smart system of DENTA-CHAIR 303 allows setting up or stow away the chair within 30 seconds

Moving like a trolley: After folding, the chair can be easily pulled with the telescopic handle

## Technical Data

| Max. patient weight: 150 kg       |
|-----------------------------------|
| Weight: 18 kg                     |
| Dimensions: 580mm × 380mm × 650mm |

Warranty: 2 years

**Options:** SUN-LED (LED mobile dental operatory light), Arm with tray, Armrests etc.