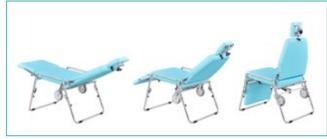

Comfortable upholstery with premium covering

Upholstery available in many different colours

The smooth backrest adjustment is stepless and synchronous with the automatic legrest adjustment

Double articulated headrest adjustment

Built-in roll function

Options: Treatment light, Tray

Continuous Operation

Plug-and-Play

Mobile/Rollable

Freely adjustable headrest

Set up / disassembly in 30 seconds

Stepless adjustment position