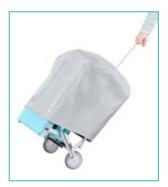

## Features

The smart system of DENTA-CHAIR 303 allows setting up or stow away the chair within 30 seconds

Moving like a trolley: After folding, the chair can be easily pulled with the telescopic handle