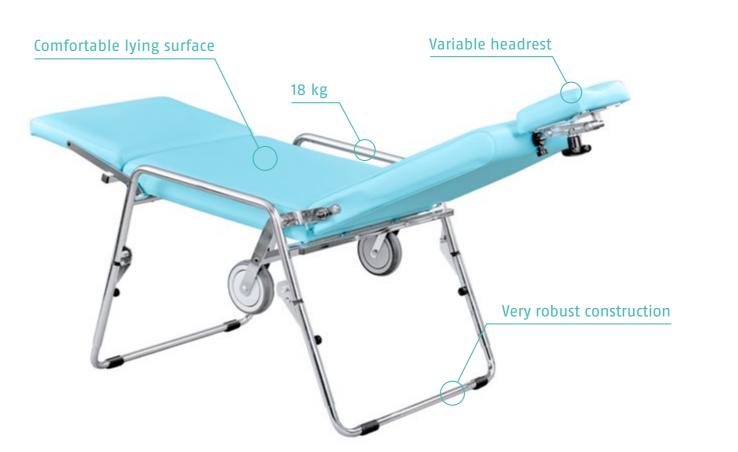

Comfortable upholstery with premium covering

Upholstery available in many different colours

The smooth backrest adjustment is stepless and synchronous with the automatic legrest adjustment

Double articulated headrest adjustment

## Technical Data

| Max. patient weight: 150 kg       |
|-----------------------------------|
| Weight: 18 kg                     |
| Dimensions: 580mm × 380mm × 650mm |

Warranty: 2 years

**Options:** SUN-LED (LED mobile dental operatory light), Arm with tray, Armrests etc.

Built-in roll function

Options: Treatment light, Tray

Continuous Operation

Plug-and-Play

Mobile/Rollable

Freely adjustable headrest

Set up / disassembly in 30 seconds

Stepless adjustment position