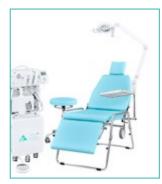

## Technical Data

| Max. patient weight: 150 kg       |
|-----------------------------------|
| Weight: 18 kg                     |
| Dimensions: 580mm × 380mm × 650mm |

Warranty: 2 years

**Options:** SUN-LED (LED mobile dental operatory light), Arm with tray, Armrests etc.

Built-in roll function

Options: Treatment light, Tray

Continuous Operation

Plug-and-Play

Mobile/Rollable

Freely adjustable headrest

Set up / disassembly in 30 seconds

Stepless adjustment position