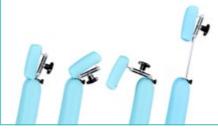

Comfortable upholstery with premium covering

Upholstery available in many different colours

The smooth backrest adjustment is stepless and synchronous with the automatic legrest adjustment

Double articulated headrest adjustment