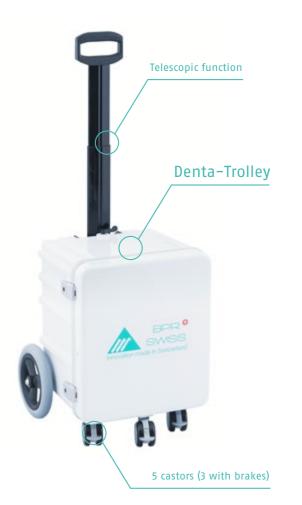

## Denta-Trolley

#### **Feature**:

Telescopic handle can be pulled out for transport on wheels or used as a carrying handle to move the DENTA-TROLLEY

4 Drawers with freely selectable partitioning and magnetic cover

1 Storage compartment in the lid

5 Wheels (3 castors with brake)