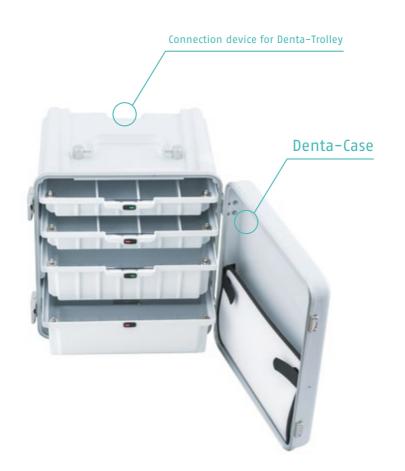

#### Denta-Case

#### Features

Handle

4 Drawers with freely selectable partitioning and magnetic cover

1 Storage compartment in the lid

4 Ports for attachment to the DENTA-TROLLEY