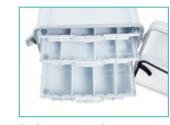

#### **Feature**:

Telescopic handle can be pulled out for transport on wheels or used as a carrying handle to move the DENTA-TROLLEY

4 Drawers with freely selectable partitioning and magnetic cover

1 Storage compartment in the lid

#### Features

Handle

4 Drawers with freely selectable partitioning and magnetic cover

1 Storage compartment in the lid

4 Ports for attachment to the DENTA-TROLLEY