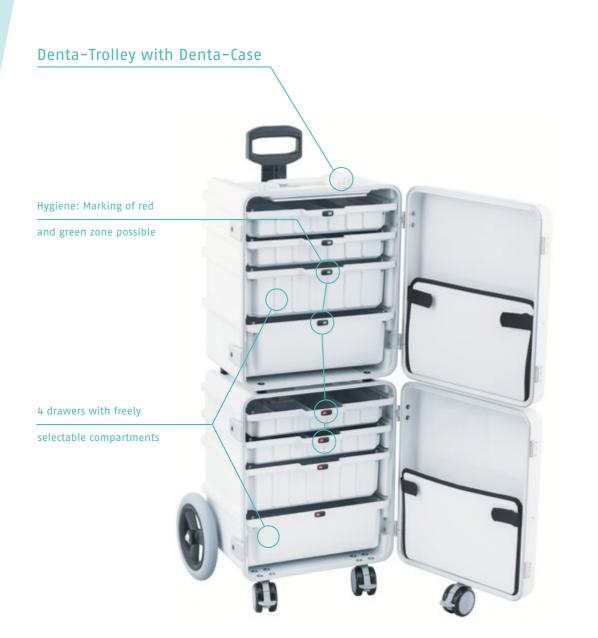

## Denta-Trolley

#### **Feature**:

Telescopic handle can be pulled out for transport on wheels or used as a carrying handle to move the DENTA-TROLLEY

4 Drawers with freely selectable partitioning and magnetic cover

1 Storage compartment in the lid

5 Wheels (3 castors with brake)

#### Denta-Case

#### Features

Handle

4 Drawers with freely selectable partitioning and magnetic cover

1 Storage compartment in the lid

4 Ports for attachment to the DENTA-TROLLEY

# The modular Transport System for consumables and instruments

Hygiene: magnetic cover

Portable de

39