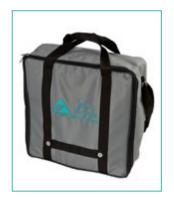

## Features

The DENTA-DOCTOR STOOL 303 is set up or stowed away in less than 30 seconds

To comfortably transport, it can be stowed away in a convenient carrying bag

Height adjustment by means of a gas spring

Set up / disassembly in 30 seconds

Easy transport in corresponding carrying bag

Options: Back-/armrest

Contin

Continuous Operation

Plug-and-Play

Portable/Light

Denta-Doctor Stool 303