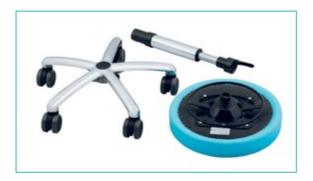

## Features

The DENTA-DOCTOR STOOL 303 is set up or stowed away in less than 30 seconds

To comfortably transport, it can be stowed away in a convenient carrying bag

Height adjustment by means of a gas spring

Set up / disassembly in 30 seconds

Easy transport in corresponding carrying bag

Options: Back-/armrest

Contin

Continuous Operation

Plug-and-Play

Portable/Light

Denta-Doctor Stool 303