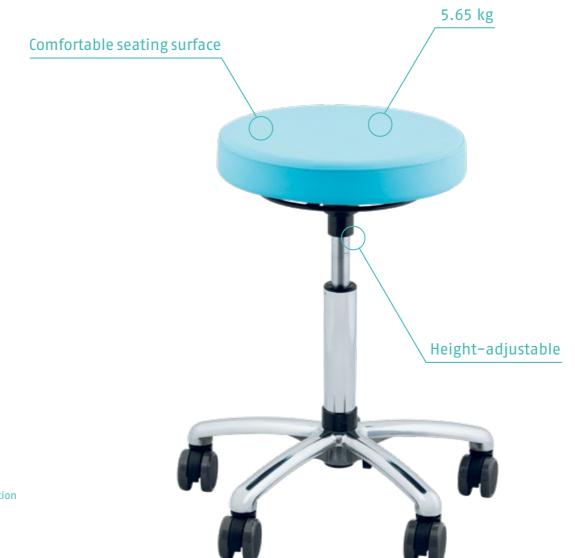

Comfortable upholstery with premium covering

Upholstery available in many different colours

## Technical Data

Weight: 5.65 kg

Diameter Seat: 340mm

Height adjustable: 540mm – 670mm

Warranty: 2 years

Options: Arm/Back rest