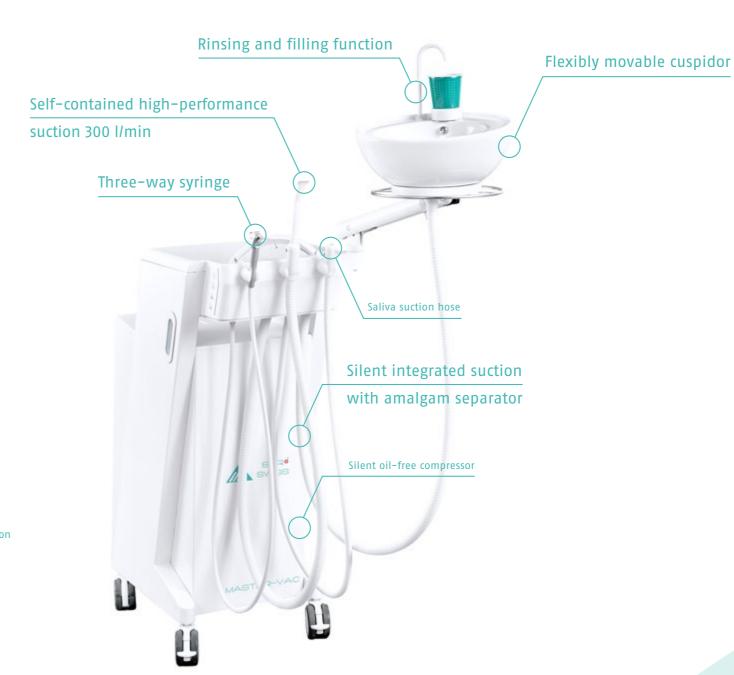

silent suction system and fresh water tanks

1 Three-way syringe (air/water/spray) with sterilizable tips

Unique BPR Swiss technology

1 High-performance suction hose 300 L/min with flexible cuspidor

2 Fresh water tanks: 2 × 2 litres

2 Suction fluid containers: 2 × 2 litres (automatic overflow protection)

Integrated suction with amalgam separator

Integrated oil-free compressor: Max. operating pressure of 4 bar

## Worldwide unique assistant

The elegant MASTER-VAC is the first fully stand-alone suction cart whose functionality surpasses even fixed units.

The ceramic cuspidor, which is mounted on a movable arm, can be flexibly positioned under the patient's mouth. This makes rinsing the mouth easy for all patients, regardless of fitness, age or body size. During treatment, you as the dental professional will be assisted by a three-way syringe and an impressive suction capacity (300 I/min) that outperforms many fixed units. No costly installation work and still best comfort due to unique advantages.