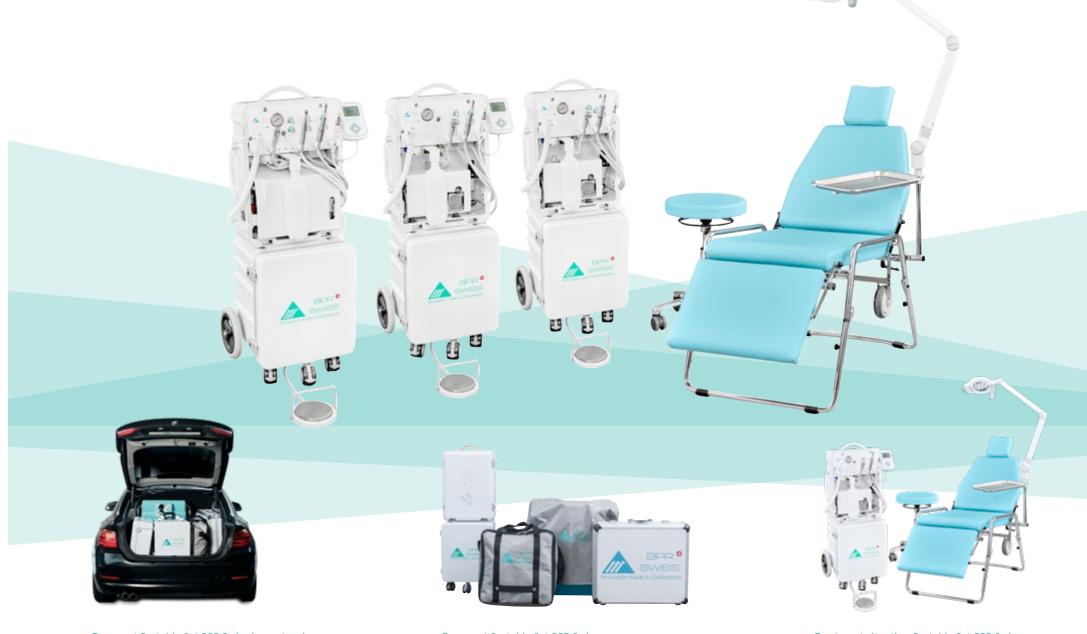

## The Unique Portable Sets from BPR Swiss

With the worldwide unique Portable Sets from BPR Swiss, patients can be treated cost-effectively with perfect performance anywhere at any time.

All Portable Sets from BPR Swiss offer a unique all-in-one solution with the best comfort for practitioners and patients:

- Easiest transport. Thanks to the thought-through BPR Swiss modular system.
- Efficient and hygienic setup and dismantling. Within 5 minutes.
- Work with comfort. Like in the clinic thanks to full performance in continuous operation.

## The Portable Sets include:

- Set Smart-Port: Smart-Port
  Set Smart-Port Premium: Smart-Port Premium
  Set Super-Port: Super-Port
- Denta-Chair 303
- SUN-LED
- Denta-Doctor Stool 303
- Arm with tray
- Transport case SUN-LED, trays, holders

All Portable Sets offer full performance in continuous operation for handpieces and suction and differ primarily in the configuration of the handpieces.

Transport Portable Set BPR Swiss in car trunk

Transport Portable Set BPR Swiss

Treatment situation Portable Set BPR Swiss

BPR Swiss Portable Sets