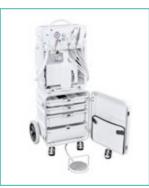

Detachable front cover

Disc type foot control

Integrated silent compressor – oil-free: Max. Pressure: 4 ba

DENTA-TROLLEY with drawers for instruments and consumables

4 drawers for instruments/ consumables Separation red and green zone

On a single trolley transport of unit/instruments/consumables

Rollable and portable: In case of obstacles or for stowage the unit is undocked