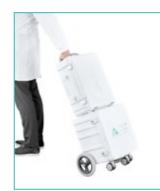

4 drawers for instruments/ consumables Separation red and green zone

On a single trolley transport of unit/instruments/consumables

Rollable and portable: In case of obstacles or for stowage the unit is undocked