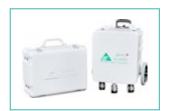

Dimensions DENTA-TROLLEY: 410mm × 400mm × 550mm

Warranty: 2 years

**Options:** Contra-angles, air polisher module, additional electrical motor, DENTA-CASE etc.