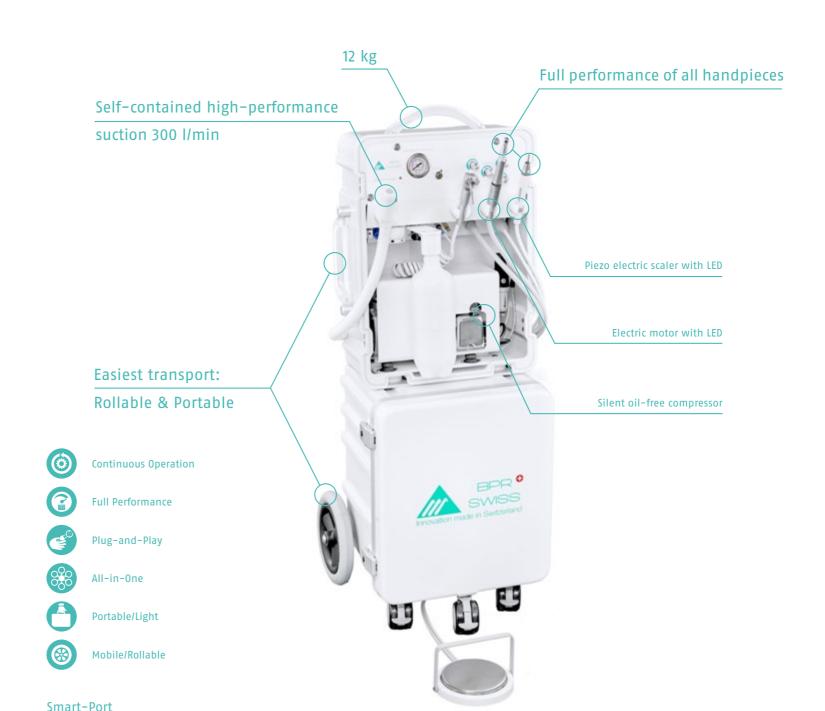

## The lightness of being

The cleverly designed SMART-PORT integrates the most important functions and operations of a dental treatment unit in a single 12-kilogram case.

To activate the SMART-PORT simply insert the power plug into an outlet. The integrated electric micromotor with LED light and the integrated electric scaler with LED light both have full performance capability.

Through the use of various contra-angles, speeds of between 0-200,000 rpm can be achieved. The high performance of the SMART-PORT is complemented by the highly efficient worldwide unique BPR Swiss suction (300 I/min!).

In addition to its unparalleled performance, the SMART-PORT offers all-around convenience. The clever design allows for quick and easy assembly and disassembly of the unit. In addition, the SMART-PORT has a remarkably quiet oil-free compressor and convenient externally removable instrument hoses.