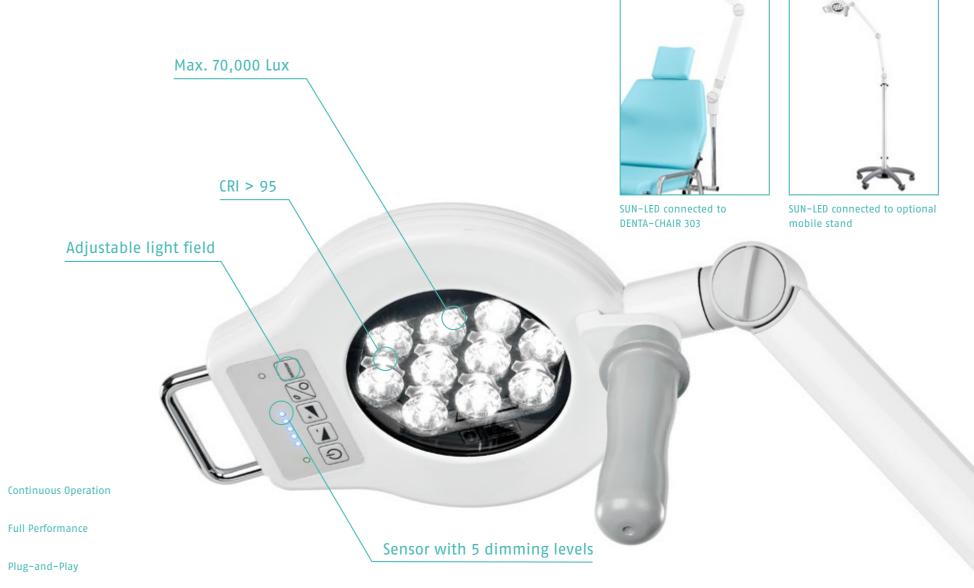

# Technical details of the Sun-LED

| Light intensity: Max. 70,000 lux at a distance of 70cm |
|--------------------------------------------------------|
| 5 Dimming levels: Operated via sensor or keyboard      |
| CRI: > 95                                              |
| Colour temperature: 4500K (daylight quality)           |
| Service life (LEDs): 70,000 hours                      |

### Features of the Sun-LED

| Housing made of the highest quality materials with gloss-coated,<br>absolutely homogeneous surfaces for perfect hygiene |
|-------------------------------------------------------------------------------------------------------------------------|
| Outstanding light intensity and light quality                                                                           |
| Sensor with five dimming levels                                                                                         |

Variable light field