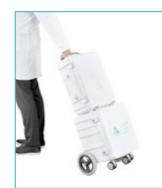

The high capacity of SUPER-PORT is rounded off by the highly efficient worldwide unique BPR Swiss suction (300 I/min!). The smart design of SUPER-PORT enables efficient assembly and disassembly and together with DENTA-TROLLEY a comfortable transportation.

4 drawers for instruments/ consumables Separation red and green zone

On a single trolley transport of unit/instruments/consumables

Rollable and portable: In case of obstacles or for stowage the unit is undocked.