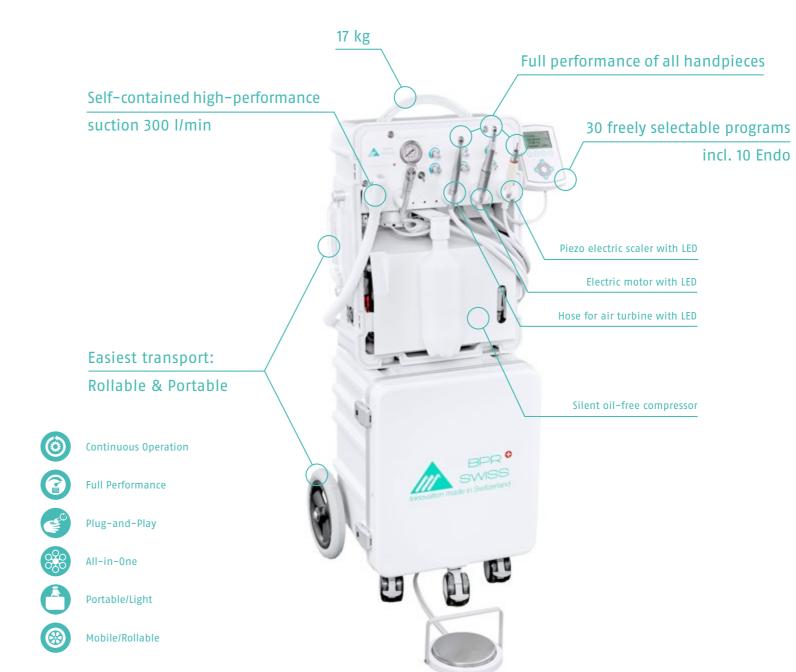

## The champion in all categories

SUPER-PORT is the most complete and comfortable portable treatment unit in the world. The self-sufficient SUPER-PORT combines a complete dental treatment unit including compressor and suction machine in a light, 17 kg case.

SUPER-PORT is equipped ex works with an electric motor with LED light, an electric scaler with LED light, an instrument hose for your turbine/air polisher and a suction (300 l/min!). All the instruments as well as the suction have the same power as a fixed installation treatment unit and can be used in continuous operation.

The preinstalled electrical micro-motor with LED light has a control unit with 30 freely selectable programs (incl. endo). The speed, torque and the selected contra-angle can be freely set and saved. You can also use your turbine or air polisher in addition to the motor with full power in continuous operation.

The high capacity of SUPER-PORT is rounded off by the highly efficient worldwide unique BPR Swiss suction (300 I/min!). The smart design of SUPER-PORT enables efficient assembly and disassembly and together with DENTA-TROLLEY a comfortable transportation.

Pressure regulator-filter

Sturdy, air- and water-tight case, will not scratch, dent or corrod

Detachable front cover

Disc type foot control

Integrated silent compressor - oil-free

DENTA-TROLLEY with drawers for instruments and consumables

4 drawers for instruments/ consumables Separation red and green zone

On a single trolley transport of unit/instruments/consumables

Rollable and portable: In case of obstacles or for stowage the unit is undocked.