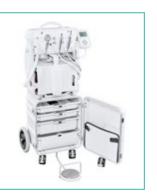

The high capacity of SUPER-PORT is rounded off by the highly efficient worldwide unique BPR Swiss suction (300 I/min!). The smart design of SUPER-PORT enables efficient assembly and disassembly and together with DENTA-TROLLEY a comfortable transportation.

4 drawers for instruments/ consumables Separation red and green zone

On a single trolley transport of unit/instruments/consumables

Rollable and portable: In case of obstacles or for stowage the unit is undocked.