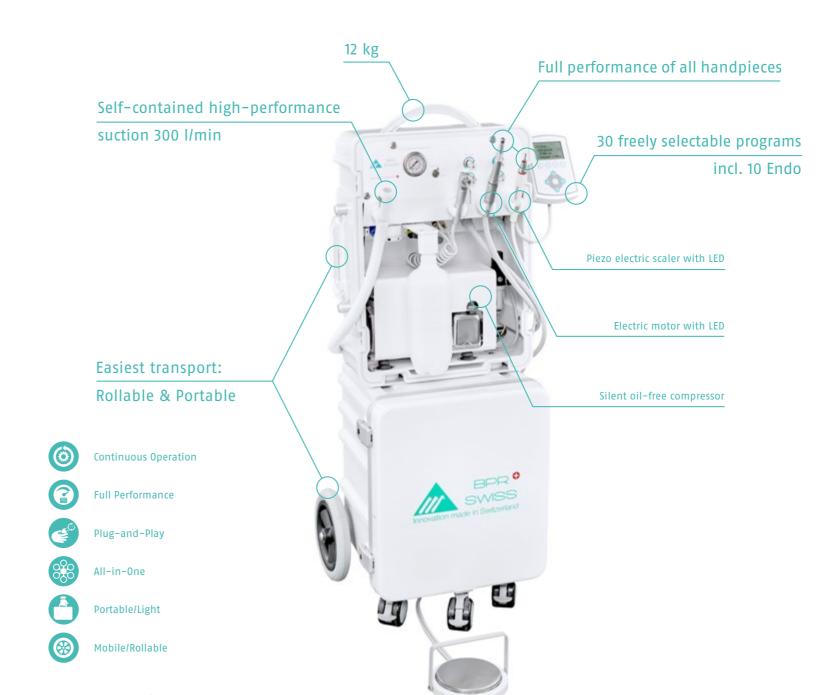

## Smart-Port Premium Comfort made easy

The cleverly designed SMART-PORT Premium is the perfect device for the mobile dentist.

In an 12-kilogram light case, SMART-PORT Premium combines the most important functions and operations of a dental treatment unit and leaves nothing to be desired: Convenient transport, easy setup and dismantling and full performance in continuous operation.

The integrated electric micromotor with LED light features a control unit with 30 selectable programs. Speed, torque, and the selected contra-angle can be freely adjusted and saved.

Through the use of various contra-angles, speeds of between 0-200,000 rpm can be achieved. Both the electric motor and the integrated electric scaler with LED light work at their full capacity.

The high performance of SMART-PORT Premium is rounded off by the highly efficient worldwide unique BPR Swiss suction (300 I/min!). The clever design allows for quick and easy assembly and disassembly of the unit. Additionally, the SMART-PORT Premium impresses with its quiet oil-free compressor.

4 drawers for instruments/ consumables Separation red and green zone

On a single trolley transport of unit/instruments/consumables

Rollable and portable: In case of obstacles or for stowage the unit is undocked