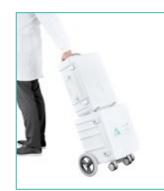

## Smart-Port Premium Comfort made easy

The cleverly designed SMART-PORT Premium is the perfect device for the mobile dentist.

In an 12-kilogram light case, SMART-PORT Premium combines the most important functions and operations of a dental treatment unit and leaves nothing to be desired: Convenient transport, easy setup and dismantling and full performance in continuous operation.

4 drawers for instruments/ consumables Separation red and green zone

On a single trolley transport of unit/instruments/consumables

Rollable and portable: In case of obstacles or for stowage the unit is undocked