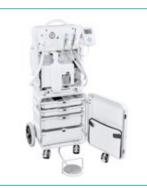

Detachable front cover

Disc type foot control

Integrated silent compressor - oil-free: Max. Pressure: 4 ba

DENTA-TROLLEY with drawers for instruments and consumables

4 drawers for instruments/ consumables Separation red and green zone

On a single trolley transport of unit/instruments/consumables

Rollable and portable: In case of obstacles or for stowage the unit is undocked